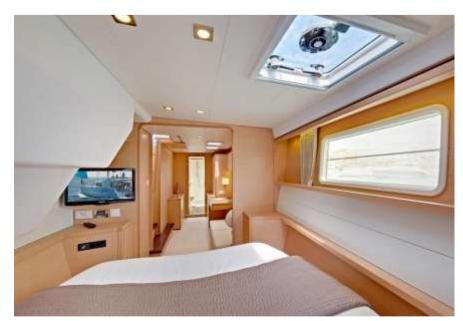

# **OVERVIEW**

French built, the Lagoon 46 is a luxurious and spacious catamaran. She offers 3 cabins and can entertain a group up to 20 guests with high comfort. She also has a crew of 2 who are always available at your service. We also offer added services such as catering, stewardesses and more upon request.

# AMENITIES

Air-conditioner

Cooktop (Induction)

Heads (Toilet)

Cooler box

Microwave

Shower

Kettle

Refrigerator

Outdoor Smoking

Oven

Disinfectant

 $\mathsf{TV}$ 

Sound system

Body wash / Shampoo

Kitchen