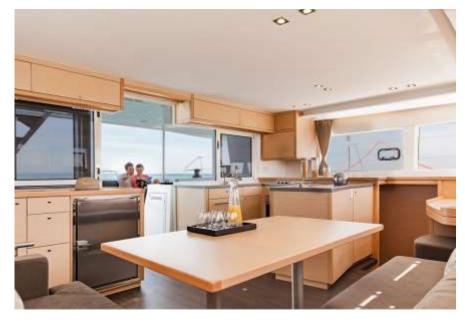

# **OVERVIEW**

French built, the Lagoon 46 is a luxurious and spacious catamaran. She offers 3 cabins and can entertain a group up to 20 guests with high comfort. She also has a crew of 2 who are always available at your service. We also offer added services such as catering, stewardesses and more upon request.

# AMENITIES

Air-conditioner

Cooktop (Induction)

Heads (Toilet)

Cooler box

Microwave

Shower

Kettle

Refrigerator

Outdoor Smoking

Oven

Disinfectant

 $\mathsf{TV}$ 

Sound system

Body wash / Shampoo

Kitchen