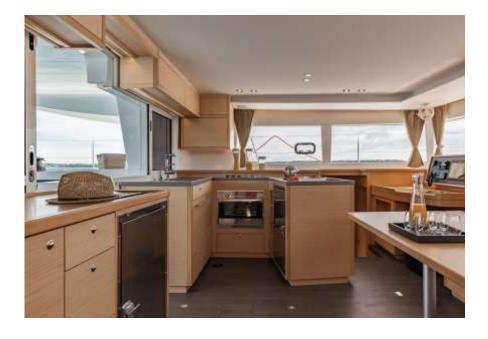

# **OVERVIEW**

French built, the Lagoon 46 is a luxurious and spacious catamaran. She offers 3 cabins and can entertain a group up to 20 guests with high comfort. She also has a crew of 2 who are always available at your service. We also offer added services such as catering, stewardesses and more upon request.

# AMENITIES

Air-conditioner

Cooktop (Induction)

Heads (Toilet)

Cooler box

Microwave

Shower

Kettle

Refrigerator

Outdoor Smoking

Oven

Disinfectant

 $\mathsf{TV}$ 

Sound system

Body wash / Shampoo

Kitchen