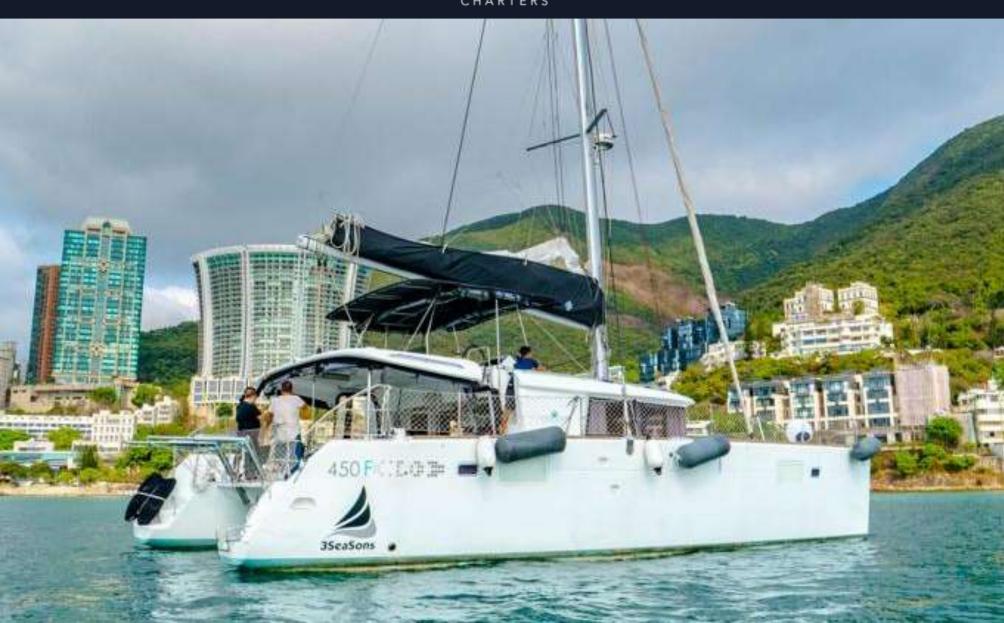

# LAGOON 46

# **OVERVIEW**

French built, the Lagoon 46 is a luxurious and spacious catamaran. She offers 3 cabins and can entertain a group up to 20 guests with high comfort. She also has a crew of 2 who are always available at your service. We also offer added services such as catering, stewardesses and more upon request.