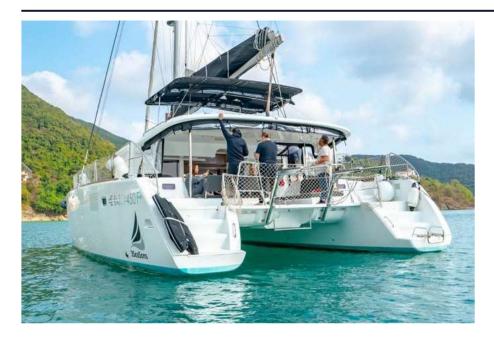

# LAGOON 46

# **OVERVIEW**

French built, the Lagoon 46 is a luxurious and spacious catamaran. She offers 3 cabins and can entertain a group up to 20 guests with high comfort. She also has a crew of 2 who are always available at your service. We also offer added services such as catering, stewardesses and more upon request.

# YACHT GALLERY