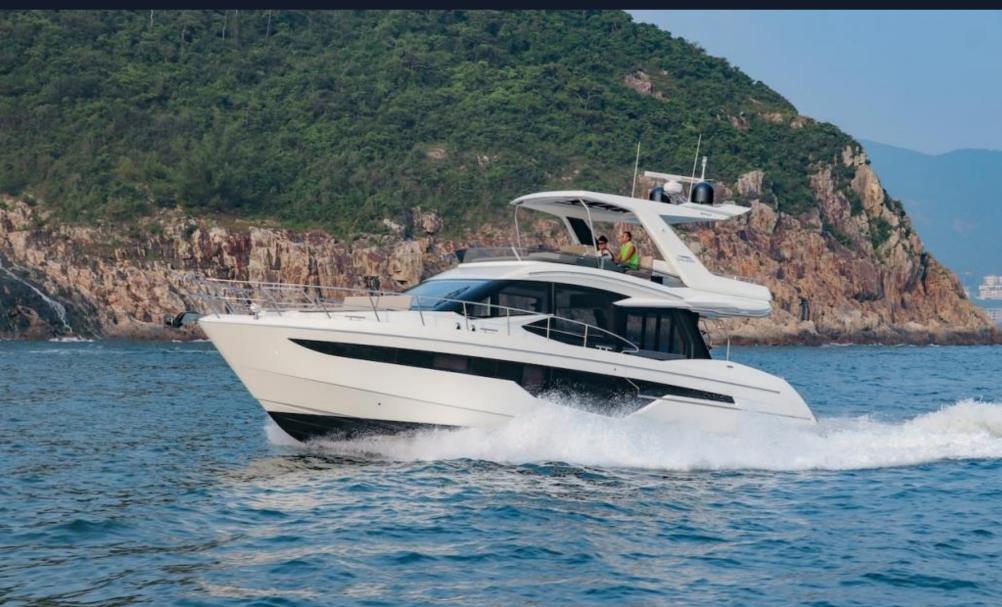

# GALEON 500 FLY

#### DAY CHARTER INFORMATION **CHARTER RATES** LENGTH (ft) DAY CHARTER (10:00 - 18:00) **GUESTS** CABINS **CREWS** Up to 15 Guests 2 15 \$55,000+ LOCATION **OVERVIEW** British built, the Galeon 500 fly is a luxurious flybridge yacht. She **BOAT LOCATION:** Aberdeen

offers 3 cabins and can entertain a group up to 15 guests with high comfort. She also has a crew of 2 who are always available at your service. We also offer added services such as catering, stewardesses and more upon request.