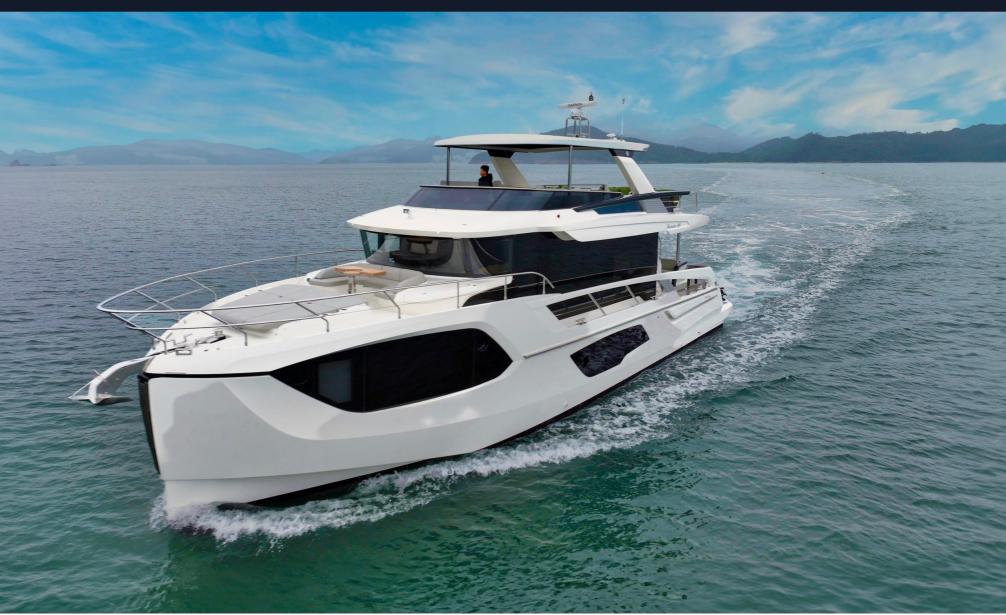

# ABSOLUTE NAVETTA 64

## **OVERVIEW**

Italia built, the ABSOLUTE NAVETTA 64 is a luxurious flybridge yacht. She offers 3 cabins and can entertain a group up to 18 guests with high comfort. She also has a crew of 2 who are always available at your service. We also offer added services such as catering, stewardesses and more upon request.