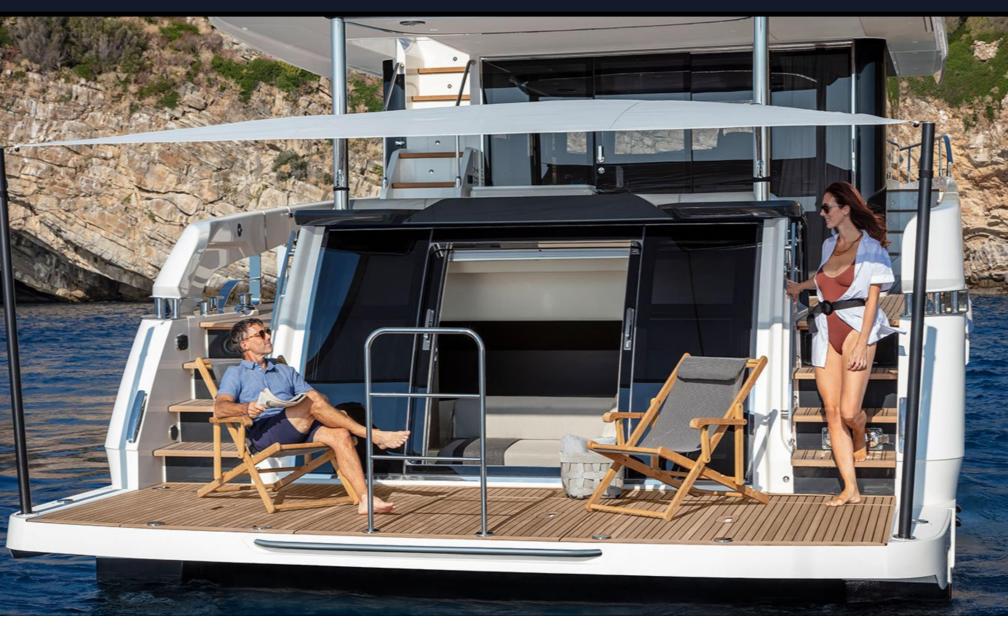

## **OVERVIEW**

Italia built, the ABSOLUTE NAVETTA 64 is a luxurious flybridge yacht. She offers 3 cabins and can entertain a group up to 18 guests with high comfort. She also has a crew of 2 who are always available at your service. We also offer added services such as catering, stewardesses and more upon request.