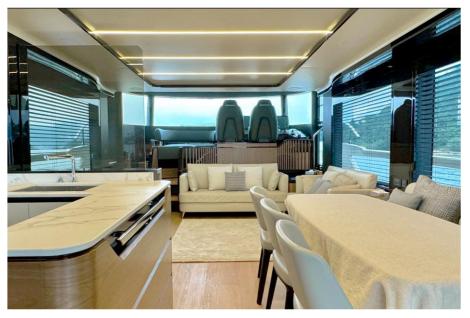

## **OVERVIEW**

Italia built, the ABSOLUTE NAVETTA 64 is a luxurious flybridge yacht. She offers 3 cabins and can entertain a group up to 18 guests with high comfort. She also has a crew of 2 who are always available at your service. We also offer added services such as catering, stewardesses and more upon request.

# YACHT GALLERY