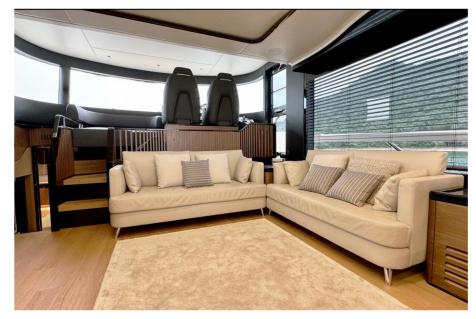

## **OVERVIEW**

Italia built, the ABSOLUTE NAVETTA 64 is a luxurious flybridge yacht. She offers 3 cabins and can entertain a group up to 18 guests with high comfort. She also has a crew of 2 who are always available at your service. We also offer added services such as catering, stewardesses and more upon request.

# YACHT GALLERY