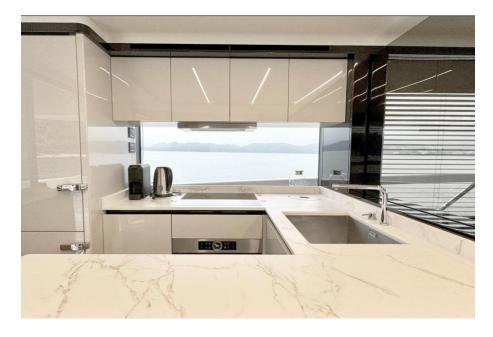

# AMENITIES

Air-conditioner

Oven

Heads (Toilet)

Refrigerator/ Cooler box

Cooktop (Induction)

Shower

Kettle

# YACHT GALLERY