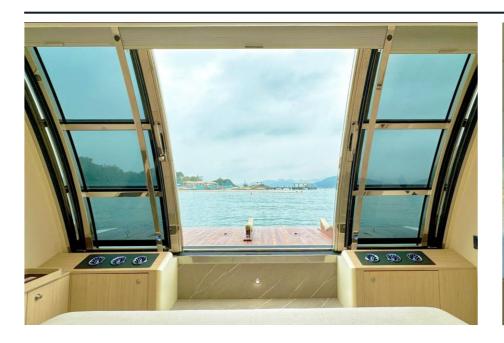

OARDING LOCATION

Central, TST, Kwun Tong, Aberdeen



www.nextwavecharters.com

WhatsApp: 6765 5505







# AMENITIES



Air-conditioner



Oven



Heads (Toilet)



Refrigerator/ Cooler box



Cooktop (Induction)



Shower



Kettle



Towel



Outdoor Smoking



Tender



TV





WhatsApp: 6765 5505





## WATER TOYS

## **INCLUDED**



Floaties

# F&B SERVICE

### **INCLUDED**



Ice



Complimentary Drinks

#### **ADD-ONS**



Water toys package (+\$14,000up)



Wakesurf (+\$7,500/4 hrs)



Wakeboard and banana boat (+\$5,800/4 hrs)



Jetski (+\$5,000/2 hrs)

## **ADD-ONS**



F&B Package (By quotation)



BBQ Grill (By quotation )



Stewardess/Server Service (+\$2,500up)



Chef (By quotation)



Bartender (By quotation)







# YACHT GALLERY



















# YACHT GALLERY